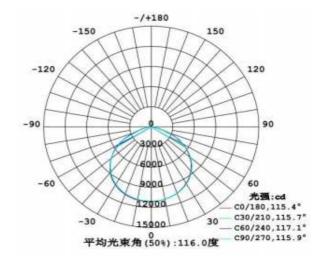

ting Humidity:    | 10% - 90% RH               |               |            |
| Storage Temperature:   | -35°C to 60°C              |               |            |
| Net Weight:            | 6 kg                       |               |            |
| Gross Weight:          | 7 kg                       |               |            |
| Packing size:          | 62*39*17cm                 |               |            |
| Warranty:              | 5 years                    |               |            |
| Certificates:          | CE, RoHS, SAA, ETL         |               |            |

## Applications:

Warehouse, workshop, supermarkets, exhibition room, hall, toll station, gas station, residential areas, industrial areas, etc.



## Product size:

Unit mm 100

Lighting Distribution Diagram: