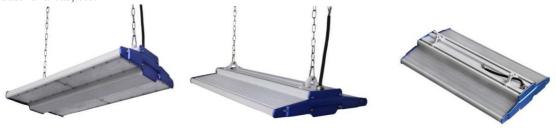

-35°C - 50°C               |               |            |
| Operating Humidity:    | 10% - 90% RH               |               |            |
| Storage Temperature:   | -35°C to 60°C              |               |            |
| Net Weight:            | 6 kg                       |               |            |
| Gross Weight:          | 7 kg                       |               |            |
| Packing size:          | 62*39*17cm                 |               |            |
| Warranty:              | 5 years                    |               |            |
| Certificates:          | CE, RoHS, SAA, ETL         |               |            |

## Applications:

Warehouse, workshop, supermarkets, exhibition room, hall, toll station, gas station, residential areas, industrial areas, etc.



## Product size:

Unit mm 100

Lighting Distribution Diagram: